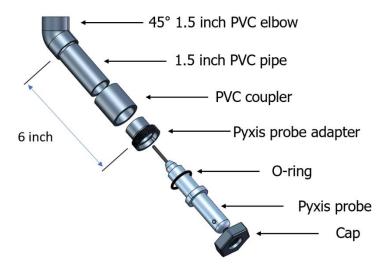

## Submersible Adapter for Pyxis ST Series Probes

The Pyxis ST-500 and ST-700 series probes can be installed in a submerged format by using the Submersible Adapter Pipe Assembly MA-102S. The MA-102S adapter as seen in figure 1 below can be used to extend submersion depth by a 1.5-inch schedule 80 pipe. An example of installation is shown in figure 2. Please note that MA-102S does <u>not include</u> any PVC components other than those shown in figure 1.

Figure 1. Pipe assembly for submersible installation of Pyxis probes