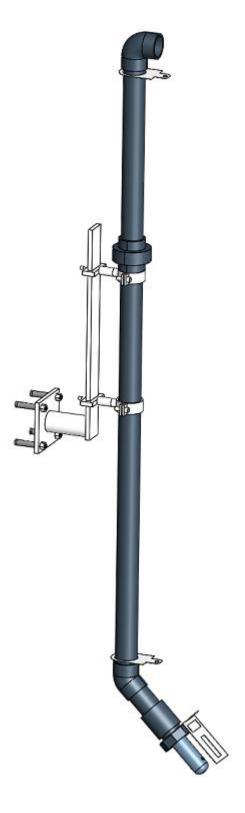

## **Ordering Information**

MA-102S, Submersible Installation Adapter ST Series Probes P/N: 50732

**Accessories** 

MA-C10, 10 ft Extension Cable P/N: MA-C10
MA-C50, 50 ft Extension Cable P/N: MA-C50

Figure 2. Example of installation