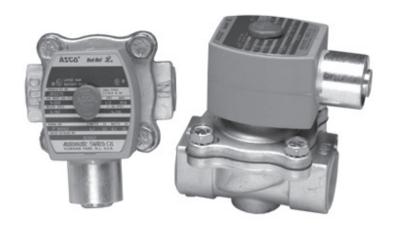

### **Solenoid Valves**

## **Bleed Applications**

Epoxy encapsulated solenoid valves for cooling tower and boiler applications

#### **KEY BENEFITS**

- Epoxy Encapsulated Solenoid
- Normally Closed Operation
- May Be Mounted In Any Position
- 1/2", 3/4" and 1" Sizes

#### **SPECIFICATIONS**

Power: 115 VAC, 50/60 H 0.1Amps maximum

Pressure: 5 psi minimum - 150 psi maximum

Materials of Construction: Brass Body: Buna - N seat

Ambient Temperature: -40 to 104°F (-40 to 40°C)

Fluid Temperature: 180° F (82°C) maximum

#### ORDERING INFORMATION

| Part Number | Plumbing | Dimensions                   |
|-------------|----------|------------------------------|
| 102014      | ½" NPTF  | 31/4"(L) x 3"(W) x 33/8" (H) |
| 102013      | ¾" NPTF  | 3½"(L) x 3¼"(W) x 3¾" (H)    |
| 102012      | 1" NPTF  | 4"(L) x 3¾"(W) x 5¾" (H)     |