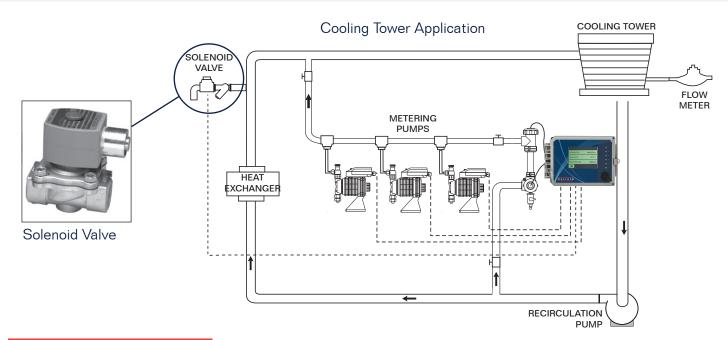

### **Cooling Tower**

## **Bleed Applications**

Epoxy encapsulated solenoid valves for cooling tower and boiler applications