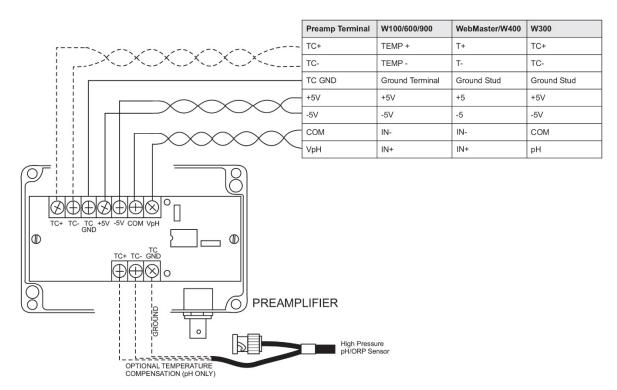

## **PROPER SHIELDING METHODS** Proper shielding and grounding of the signal wires is critical to obtaining a stable reading. Use only 24 AWG shield twisted pair cable to connect the preamp to the controller.

If your pH/ORP electrode does not have a solution ground wire Or

*If your pH/ORP electrode has a solution ground wire and immersed in a non-grounded solution:* Connect the shield drain wire to both the TC GND terminal in the preamp and the ground stud inside the enclosure of the controller, as shown below.

*If your pH/ORP electrode has a solution ground wire and immersed in a grounded solution:* Connect the shield drain wire only to the TC GND terminal in the preamp.

## ■ WIRING TO A WALCHEM CONTROLLER

Five Boynton Road Hopping Brook Park Holliston, MA 01746 USA TEL: 508-429-1110 FAX: 508-429-7433 WEB: www.walchem.com